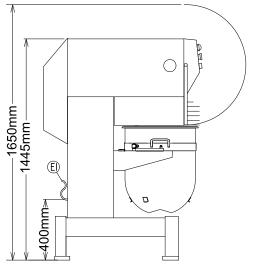

685 mm

Width:

External dimensions,

Depth:

1050 mm

External dimensions,

1445 mm

**Height:** 