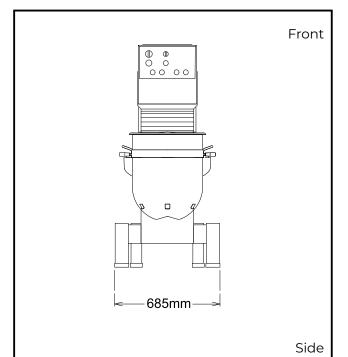

685 mm

Width:

External dimensions,

Depth:

1050 mm

External dimensions,

1445 mm

**Height:** 