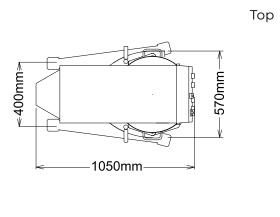

685 mm

Width:

External dimensions,

Depth:

1050 mm

External dimensions,

1445 mm

**Height:** 