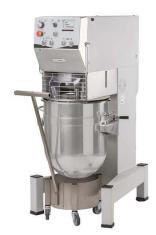

#### 600189 (DXBE80XB3)

80 It stainless steel planetary mixer, bowl detection device and SOLID BPA free safety screen, with electronic speed variation, timer, motorized bowl movement and bowl lighting. Equipped with stainless steel spiral hook, paddle, whisk and bowl trolley.

### **Short Form Specification**

Item No.

Floor model, suitable for all kneading, blending and whipping operations. Stainless steel body and 18/8 (AISI 302) 80 litre stainless steel bowl and bowl trolley. Powerful asynchronous motor (4000 W) with electronic speed variator (10 speed levels from 20 to 180 rpm). Motor and mechanism are protected against overloading. Plastic safety screen easily removable for cleaning. Heavy duty safety screen. Control panel with timer and bowl lighting. Geared motor drive system to raise and lower the bowl. Removable/transparent solid safety screen - made of a bisphenol-A free (BPA) copolyester. Bowl detection device allows the mixer to switch on only when the bowl and the safety screen are properly installed and positioned together. Equipped with motorized bowl and bowl trolley.

#### **Main Features**

- Professional beater mixer for kneading, mixing and whisking all types of food products.
- Delivered with:
- -stainless steel spiral kneading hook, cast aluminum paddle, 302 AISI stainless steel whisk, mixing bowl for 80 It and bowl trolley
- Electronic speed variator.
- Maximum capacity (flour, with 60% of hydration) 25 kg, suitable for 400-800 meals per service.
- Waterproof control panel with timer and speed setting knobs.
- Wire safety screen fitted with a removable chute to add products while working, thus ensuring operator safety.
- Geared motor drive system activates the raising and lowering of the bowl and bowl lighting.
- Safety device will automatically stop the machine if the screen is lifted.
- Solid BPA-free safety screen, covering the stainless steel wire one, limits the flour and unsafe dust particles when used in bakery and pastry preparation.
- Bowl detection device allows the mixer to switch on only when the bowl and the solid safety screen are properly installed and positioned together.